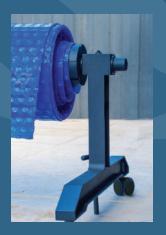

## **Premium Above Ground Roller**

The Premium Above Ground Roller is a durable and modern design that is ideal for placing and storing your pool cover.

Designed for convenience, the premium roller makes the process of placing your pool cover onto your pool quick and efficient. The lightweight system makes the roller easy for everyone to operate.

Available in Black, the roller can be made to suit most sized pools from 1.5 metres up to 5.2 metres. The roller includes a drop-down pin on both ends to fix the roller down combined with 4 robust lockable caster wheels for 360° mobility around your pool area.

The roller is made up of long-lasting components and features a 100mm centre tube for strength. An easy to use product that will offer years of trouble-free service.

03 9390 0700 | SALES@SUNLINEAUSTRALIA.COM.AU 27 WESTWOOD DRIVE DEER PARK 3023