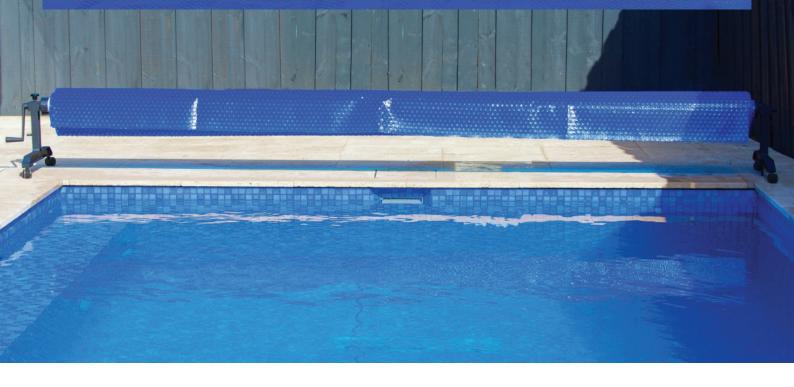

## **Premium Above Ground Roller**

The Premium Above Ground Roller is a durable and modern design that is ideal for placing and storing your pool cover.

Designed for convenience, the premium roller makes the process of placing your pool cover onto your pool quick and efficient. The lightweight system makes the roller easy for everyone to operate.

Available in Black, the roller can be made to suit most sized pools from 1.5 metres up to 5.2 metres. The roller includes a drop-down pin on both ends to fix the roller down combined with 4 robust lockable caster wheels for 360° mobility around your pool area.