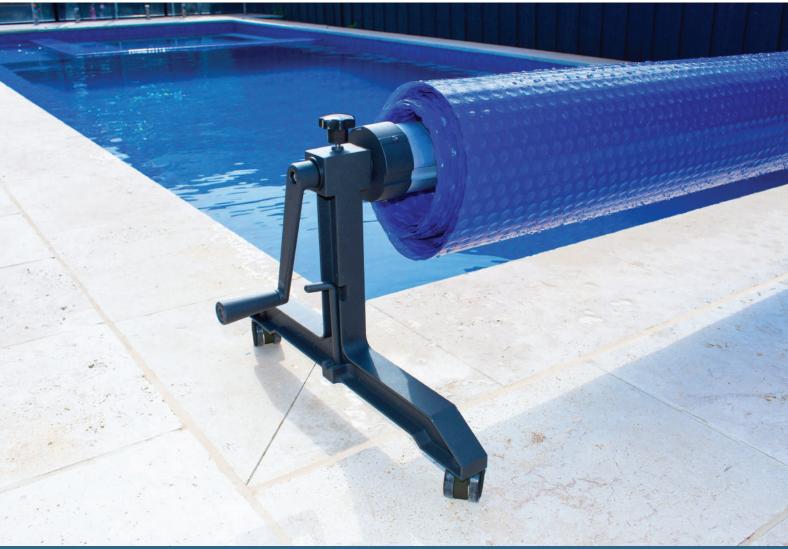

## **Premium Above Ground Roller**

The Premium Above Ground Roller is a durable and modern design that is ideal for placing and storing your pool cover.

Designed for convenience, the premium roller makes the process of placing your pool cover onto your pool quick and efficient. The lightweight system makes the roller easy for everyone to operate.

Available in Black, the roller can be made to suit most sized pools from 1.5 metres up to 5.2 metres. The roller includes a drop-down pin on both ends to fix the roller down combined with 4 robust lockable caster wheels for 360° mobility around your pool area.

The roller is made up of long-lasting components and features a 100mm centre tube for strength. An easy to use product that will offer years of trouble-free service.

03 9390 0700 | SALES@SUNLINEAUSTRALIA.COM.AU 27 WESTWOOD DRIVE DEER PARK 3023