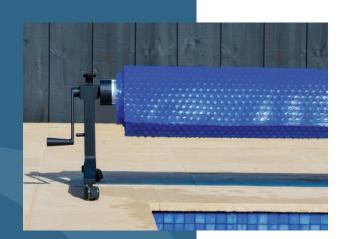

## **Premium Above Ground Roller**

The Premium Above Ground Roller is a durable and modern design that is ideal for placing and storing your pool cover.

Designed for convenience, the premium roller makes the process of placing your pool cover onto your pool quick and efficient. The lightweight system makes the roller easy for everyone to operate.

The roller is made up of long-lasting components and features a 100mm centre tube for strength. An easy to use product that will offer years of trouble-free service.

03 9390 0700 | SALES@SUNLINEAUSTRALIA.COM.AU 27 WESTWOOD DRIVE DEER PARK 3023