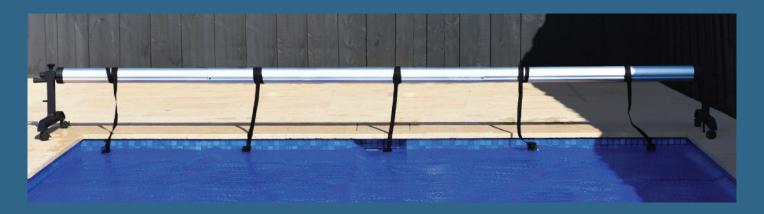

Available in Black, the roller can be made to suit most sized pools from 1.5 metres up to 5.2 metres. The roller includes a drop-down pin on both ends to fix the roller down combined with 4 robust lockable caster wheels for 360° mobility around your pool area.

The roller is made up of long-lasting components and features a 100mm centre tube for strength. An easy to use product that will offer years of trouble-free service.

03 9390 0700 | SALES@SUNLINEAUSTRALIA.COM.AU 27 WESTWOOD DRIVE DEER PARK 3023