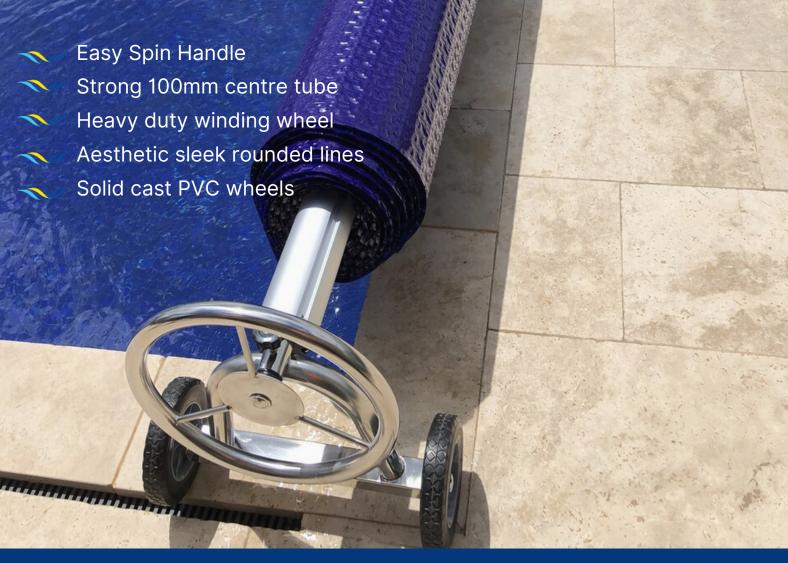

## DELUXE STAINLESS STEEL POOL BLANKET ROLLER

The Sunline Above Ground Roller Deluxe model is a durable, sturdy, and modern above ground roller that reveals an appealing modular design.

It is a trouble free and lightweight system that is perfect for handling and storing your swimming pool cover. The Roller can easily be operated by anyone. It takes less than a minute or so to retract or withdraw the pool blanket from your pool.

Available in a neutral metallic colour it can be made to suit most sized pools from 1.5 metres up to 5 metres.

The Roller also features 100mm centre tube for strength. Durable design and long lasting components. An easy to use product that will offer years of trouble free service.