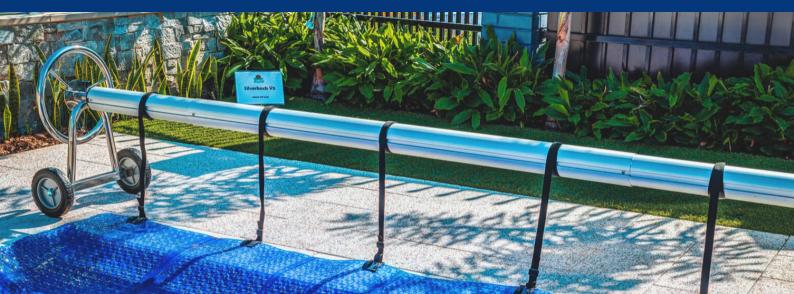

## DELUXE STAINLESS STEEL POOL BLANKET ROLLER

The Sunline Above Ground Roller Deluxe model is a durable, sturdy, and modern above ground roller that reveals an appealing modular design.

It is a trouble free and lightweight system that is perfect for handling and storing your swimming pool cover. The Roller can easily be operated by anyone. It takes less than a minute or so to retract or withdraw the pool blanket from your pool.

Available in a neutral metallic colour it can be made to suit most sized pools from 1.5 metres up to 5 metres.

The Roller also features 100mm centre tube for strength. Durable design and long lasting components. An easy to use product that will offer years of trouble free service.