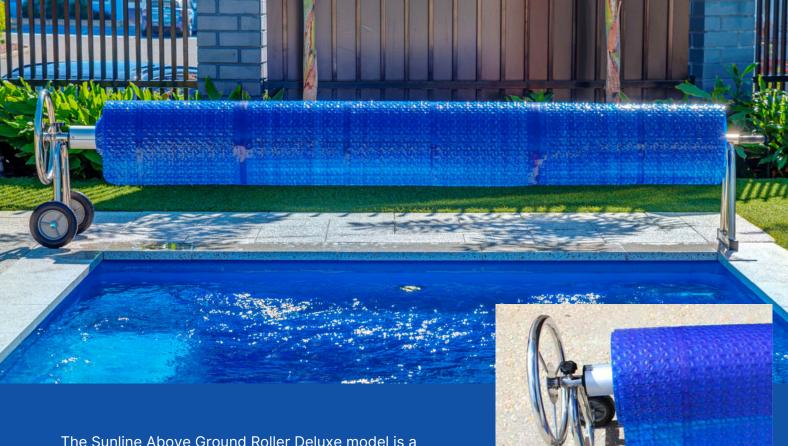

## DELUXE STAINLESS STEEL POOL BLANKET ROLLER

The Sunline Above Ground Roller Deluxe model is a durable, sturdy, and modern above ground roller that reveals an appealing modular design.

It is a trouble free and lightweight system that is perfect for handling and storing your swimming pool cover. The Roller can easily be operated by anyone. It takes less than a minute or so to retract or withdraw the pool blanket from your pool.

Available in a neutral metallic colour it can be made to suit most sized pools from 1.5 metres up to 5 metres.

The Roller also features 100mm centre tube for strength. Durable design and long lasting components. An easy to use product that will offer years of trouble free service.